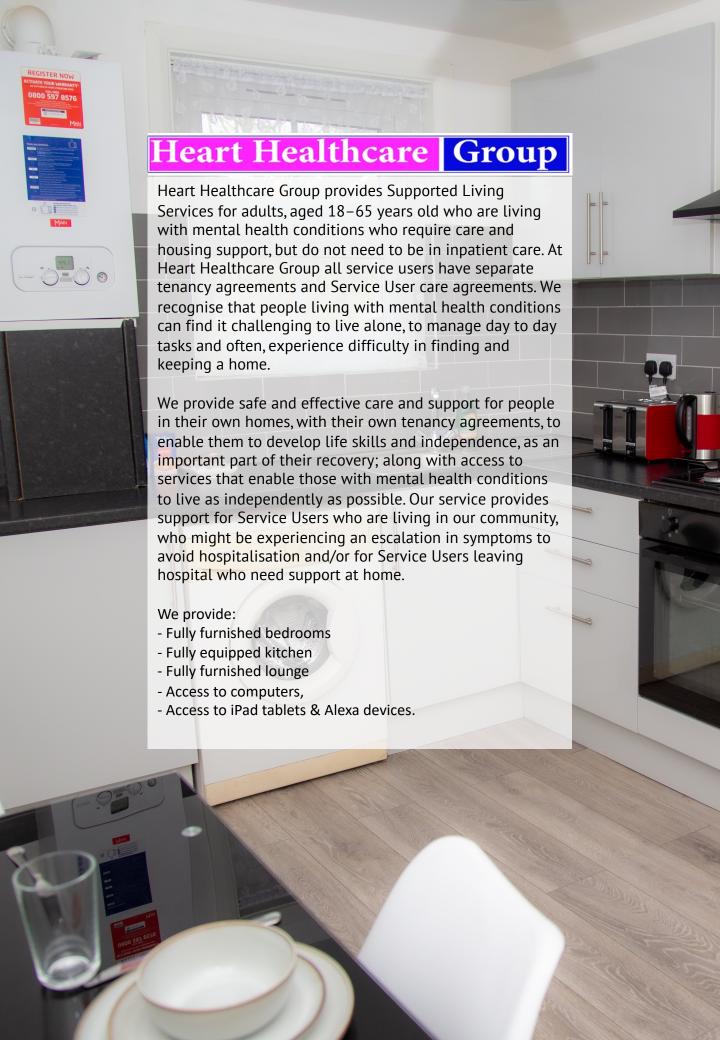

### **Cooking areas**

There is a shared fully equipped kitchen with a washing machine and a dryer.

#### **Technology**

Free Wi-Fi in the entire house. Apple iMac, iPad and Alexa devices available for use.